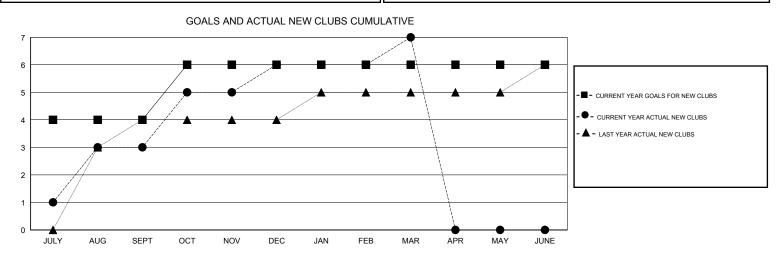

## GMT: ER GURUNATHAN

| LOCATION INDIA |
|----------------|
|----------------|

| GMT: ER GURUNATHAN    |                  | LOCATIO   | N INDIA          | _                |                       |                    |                                     | GMT CA 6           |                  |
|-----------------------|------------------|-----------|------------------|------------------|-----------------------|--------------------|-------------------------------------|--------------------|------------------|
| Clubs                 |                  |           |                  |                  |                       |                    | Members                             |                    |                  |
| RESULTS FOR 2014-2015 |                  |           |                  |                  | RESULTS FOR 2014-2015 |                    |                                     |                    |                  |
| QUARTER               | NEW CLUB<br>GOAL | NEW CLUBS | DROPPED<br>CLUBS | NET<br>GAIN/LOSS | QUARTER               | NEW MEMBER<br>GOAL | CHARTER AND<br>NEW MEMBERS<br>ADDED | DROPPED<br>MEMBERS | NET<br>GAIN/LOSS |
| JULY/AUG/SEPT         | 4                | 3         | 0                | 3                | JULY/AUG/SEPT         | 300                | 273                                 | 136                | 137              |
| OCT/NOV/DEC           | 2                | 3         | 2                | 1                | OCT/NOV/DEC           | 150                | 414                                 | 138                | 276              |
| JAN/FEB/MAR           | 0                | 1         | 0                | 1                | JAN/FEB/MAR           | 100                | 387                                 | 68                 | 319              |
| APR/MAY/JUNE          | 0                | 0         | 0                | 0                | APR/MAY/JUNE          | -150               | 0                                   | 0                  | 0                |