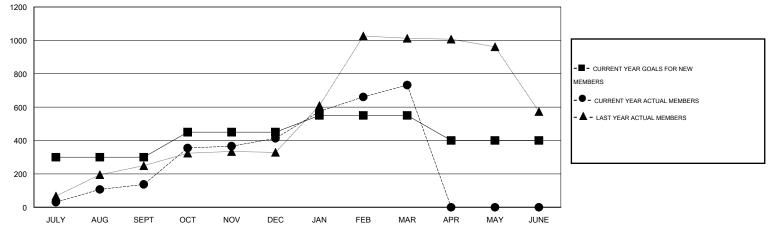

## GMT: ER GURUNATHAN

| LOCATION INDIA |
|----------------|
|----------------|

| GMT: ER GURUNATHAN    |                  | LOCATIO   | N INDIA          | _                |                       |                    |                                     | GMT CA 6           |                  |
|-----------------------|------------------|-----------|------------------|------------------|-----------------------|--------------------|-------------------------------------|--------------------|------------------|
| Clubs                 |                  |           |                  |                  |                       |                    | Members                             |                    |                  |
| RESULTS FOR 2014-2015 |                  |           |                  |                  | RESULTS FOR 2014-2015 |                    |                                     |                    |                  |
| QUARTER               | NEW CLUB<br>GOAL | NEW CLUBS | DROPPED<br>CLUBS | NET<br>GAIN/LOSS | QUARTER               | NEW MEMBER<br>GOAL | CHARTER AND<br>NEW MEMBERS<br>ADDED | DROPPED<br>MEMBERS | NET<br>GAIN/LOSS |
| JULY/AUG/SEPT         | 4                | 3         | 0                | 3                | JULY/AUG/SEPT         | 300                | 273                                 | 136                | 137              |
| OCT/NOV/DEC           | 2                | 3         | 2                | 1                | OCT/NOV/DEC           | 150                | 414                                 | 138                | 276              |
| JAN/FEB/MAR           | 0                | 1         | 0                | 1                | JAN/FEB/MAR           | 100                | 387                                 | 68                 | 319              |
| APR/MAY/JUNE          | 0                | 0         | 0                | 0                | APR/MAY/JUNE          | -150               | 0                                   | 0                  | 0                |